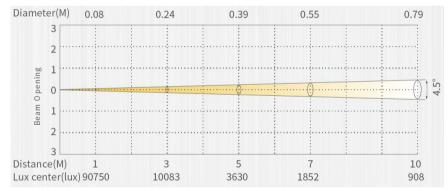

### **Photometrics**

# **Optical System**

| Lamp Source | 60W RGBW         |
|-------------|------------------|
| Beam Angle  | 4.5° to 45°      |
| CCT         | 1800K to 10,000K |