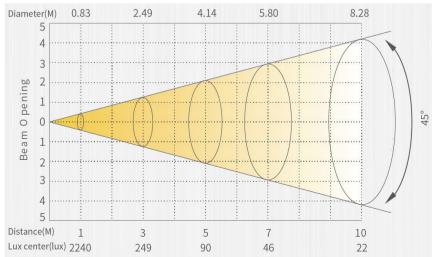

### **Photometrics**

# **Optical System**

| Lamp Source | 60W RGBW         |
|-------------|------------------|
| Beam Angle  | 4.5° to 45°      |
| CCT         | 1800K to 10,000K |